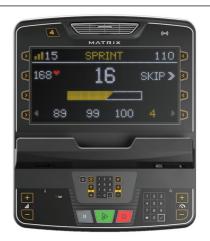

Group Training LED - large easy to read LED screen with features to assist with group exercise classes

**Premium LED** - featuring an 8,000 pixel multi-colour LED screen with WiFi connectivity

Touch LCD - full colour display including Virtual sessions