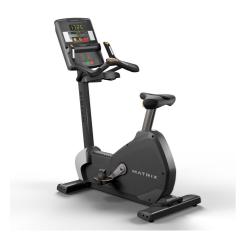

## **Matrix Performance Upright Cycle**

MXPERFUCXX

## **Details**

When it comes to providing unmatched cardio exercise and durability that lasts, nothing outrides our Performance Upright Cycle.

Race-inspired handlebars with elbow rests and refined ergonomic details create the feel of a real outdoor ride.

The seat adjusts easily with just one hand to fit each new rider, while low step-over height and oversized self-balancing pedals make it easy to have a superior low-impact workout.

The robust components withstand intense environments and heavy use for years, and smart features like top-down leveling, an integrated transport handle and a three-piece crank with forged arms streamline service and maintenance.