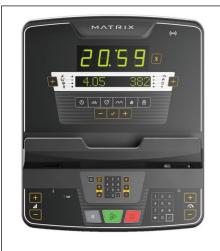

## Features:

- 17.5 cm / 6.9" pedal spacing
  182 kg / 400 lbs. max weight capacity
  Self-powered options

The Matrix Performance Upright Cycle is available with a choice of four consoles:

PERFORMANCE

 $\textbf{Standard} \hspace{0.1cm} \textbf{LED} \hspace{0.1cm} \textbf{-} \hspace{0.1cm} \textbf{easy to read simple display with} \\$ large numbers