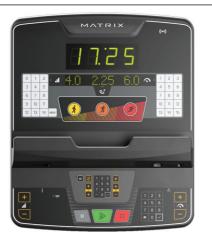

Group Training LED - large easy to read LED screen with features to assist with group exercise classes

**Premium LED** - featuring an 8,000 pixel multi-colour LED screen with WiFi connectivity

Touch LCD - full colour display including Virtual sessions