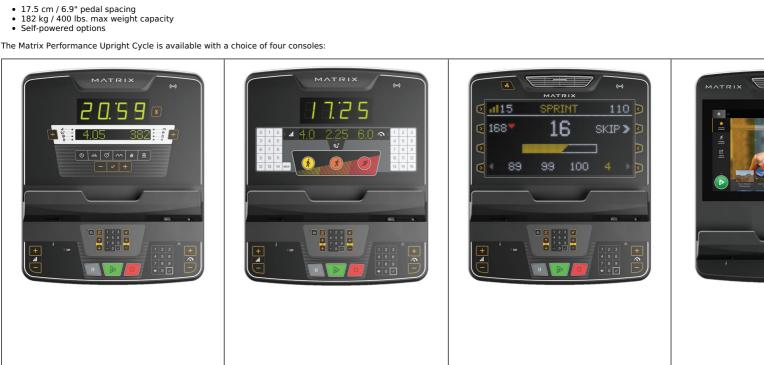

Features:

Standard LED - easy to read simple display with

large numbers

PERFORMANCE

Touch LCD - full colour

display including Virtual sessions

Premium LED - featuring an 8,000 pixel multi-colour

LED screen with WiFi connectivity

Continental Sports Limited. Hill Top Road, Paddock, Huddersfield, West Yorkshire HD1 4SD. Registered in England & Wales No: 00830200. VAT No: 516 3500 76

Group Training LED - large easy to read LED screen

with features to assist with group exercise classes

Telephone: 01484 542051 | Fax: 01484 539148 | Email: sales@contisports.co.uk

| SKU        | Options            | Available Colours |
|------------|--------------------|-------------------|
| MXPERFRCSL | Standard LED       | N/A               |
| MXPERFRCPL | Premium LED        | N/A               |
| MXPERFRCGL | Group Training LED | N/A               |
| MXPERFRCTS | Touch LCD          | N/A               |
|            |                    |                   |