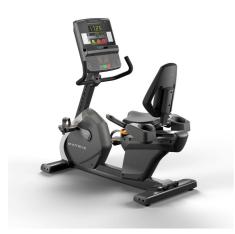

## **Matrix Performance Recumbent Cycle**

MXPERFRCXX

## Details

Make low-impact cardio workouts accessible to everyone with the ultra-durable Matrix Performance Recumbent Cycle.

The recumbent design features an ergonomic seat and back that distribute weight for superior support, stability and comfort.

The seat adjusts easily with just one hand to fit each new rider, while low step-over height, oversized self-balancing pedals and low-watt starting resistance make it easy for virtually anyone to have a superior low-impact workout.

The robust components withstand intense environments and heavy use for years, and smart features like top-down leveling, an integrated transport handle and a three-piece crank with forged arms streamline service and maintenance.