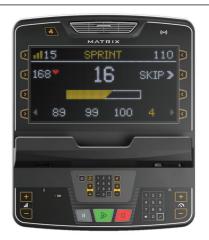

**Premium LED** - featuring an 8,000 pixel multi-colour LED screen with WiFi connectivity

Touch LCD - full colour display including Virtual sessions

| SKU        | Options            | Available Colours |
|------------|--------------------|-------------------|
| MXPERFTRSL | Standard LED       | N/A               |
| MXPERFTRPL | Premium LED        | N/A               |
| MXPERFTRGL | Group Training LED | N/A               |
| MXPERFTRTS | Touch LCD          | N/A               |
| MXPERFTRTX | Touch LCD XL       | N/A               |