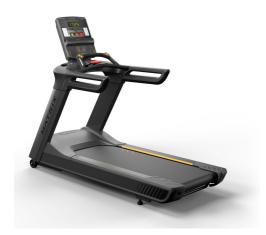

## **Matrix Performance Treadmill**

MXPERFTRXX

## **Details**

The Matrix Performance Treadmill is nothing short of ideal for long, hard runs, high-intensity interval training and group exercise that pushes members to their limits.

The Dynamic Response Drive System™ makes every step feel smooth and in sync and the durable, comfort-enhancing components of our Ultimate Deck™ stand up to a steady stream of members for years. Sculpted ergonomic features like continuous multi-grip handlebars make every touchpoint more comfortable, and robust design details like cast-aluminum endcaps withstand intense environments and heavy use.

Smart features like easily removable side rails, floating front roller assembly, an easy-to-open motor cover and optional casters streamline service and maintenance, minimizing downtime and maximizing member satisfaction.

## PERFORMANCE

- 152 x 56 cm / 60" x 22" running surface
- 5.0 hp AC Dynamic Response Drive System
- 18% incline

- 23 km/h / 15 mph top speed
  24 cm / 9.5" step-on height
  182 kg / 400 lbs. max weight capacity