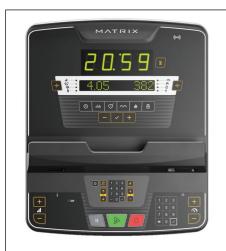

The Matrix Performance Treadmill is available with a choice of five consoles:

Standard LED - easy to read simple display with large numbers

**Group Training LED** - large easy to read LED screen with features to assist with group exercise classes