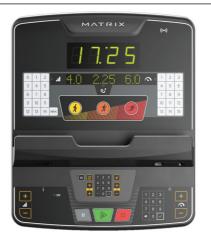

The Matrix Performance Treadmill is available with a choice of five consoles:

Standard LED - easy to read simple display with large numbers

**Group Training LED** - large easy to read LED screen with features to assist with group exercise classes