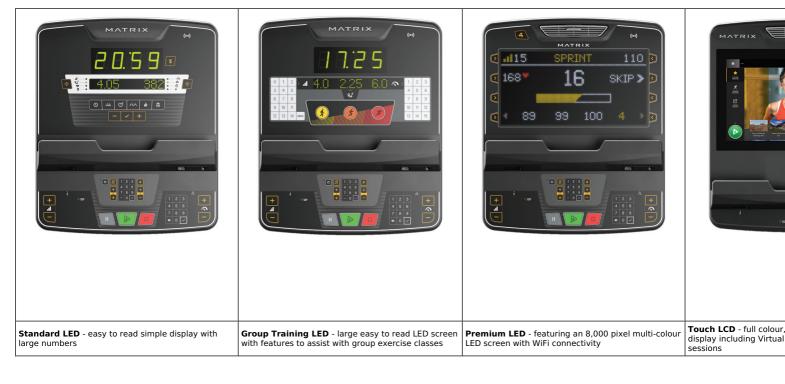

- 152 x 56 cm / 60" x 22" running surface
- 4.2 hp AC Dynamic Response Drive System
- 15% incline
- 19 km/h / 12 mph top speed
  17.8 cm / 7" step-on height
- 182 kg / 400 lbs. max weight capacity

The Matrix Lifestyle Treadmill is available with a choice of five consoles:

Continental Sports Limited. Hill Top Road, Paddock, Huddersfield, West Yorkshire HD1 4SD. Registered in England & Wales No: 00830200. VAT No: 516 3500 76

| SKU        | Options            | Available Colours |
|------------|--------------------|-------------------|
| MXLIFETRSL | Standard LED       | N/A               |
| MXLIFETRPL | Premium LED        | N/A               |
| MXLIFETRGL | Group Training LED | N/A               |
| MXLIFETRTS | Touch LCD          | N/A               |
| MXLIFETRTX | Touch LCD XL       | N/A               |
|            |                    |                   |