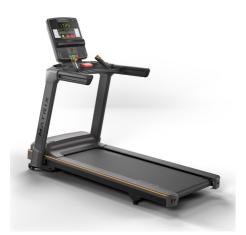

## **Matrix Lifestyle Treadmill**

MXLIFETRXX

## Details

The Matrix Lifestyle Series light-commercial Lifestyle Treadmill gives the people you serve a solid run with a reliable, space-saving design. The Dynamic Response Drive System<sup>™</sup> makes every step feel smooth and in sync, and the Ultimate Deck<sup>™</sup> is as comfortable as it is durable. A smaller frame and a low step-on height makes cardio exercise accessible to virtually anyone, even when space is at a premium. An easy-to-open motor cover streamlines service and maintenance by helping technicians get in and out more quickly. Features:

- 152 x 56 cm / 60" x 22" running surface
- 4.2 hp AC Dynamic Response Drive System
- 15% incline
- 19 km/h / 12 mph top speed
  17.8 cm / 7" step-on height
- 182 kg / 400 lbs. max weight capacity

The Matrix Lifestyle Treadmill is available with a choice of five consoles: