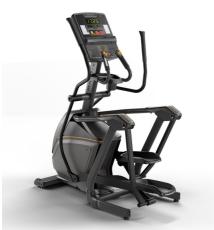

## **Matrix Lifestyle Elliptical Trainer**

MXLIFESEXX

## Details

Intended for light-commercial environments, the Matrix Lifestyle Elliptical features a compact footprint that lets you offer low-impact, natural workouts in facilities where space is at a premium.

The patented suspension design is completely wheel and track-free, reducing noise and minimizing friction to extend product life.

Optimized pedal spacing and oversized pedals make every movement feel natural.

Convenience features include low step-on height, rear entry, contact and telemetric heart rate tracking, a water bottle holder and an accessory tray.

Features:

- 51 cm / 20" stride length
  23 cm / 9.1" step-on height
  182 kg / 400 lbs. max weight capacity