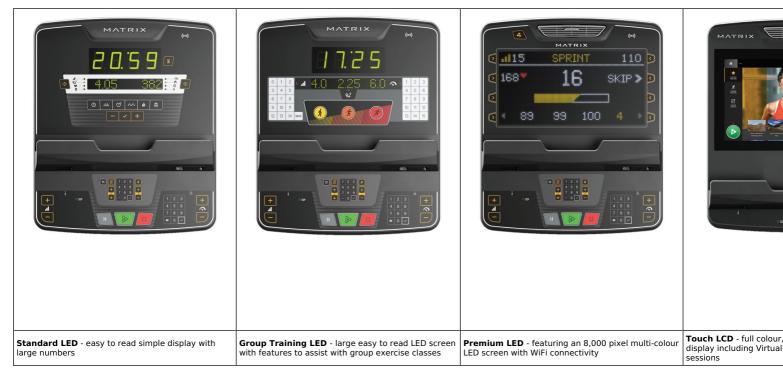

Self-powered options

The Matrix Lifestyle Ellliptical Trainer is available with a choice of four consoles:

Continental Sports Limited. Hill Top Road, Paddock, Huddersfield, West Yorkshire HD1 4SD. Registered in England & Wales No: 00830200. VAT No: 516 3500 76

| SKU        | Options            | Available Colours |
|------------|--------------------|-------------------|
| MXLIFESESL | Standard LED       | N/A               |
| MXLIFESEPL | Premium LED        | N/A               |
| MXLIFESEGL | Group Training LED | N/A               |
| MXLIFESETS | Touch LCD          | N/A               |