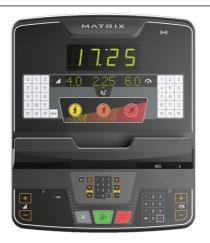

**Group Training LED** - large easy to read LED screen with features to assist with group exercise classes

**Premium LED** - featuring an 8,000 pixel multi-colour LED screen with WiFi connectivity

Touch LCD - full colour, display including Virtual sessions