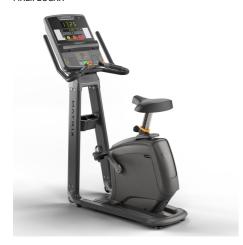

## **Details**

The Matrix Lifestyle Upright Cycle is a great choice for light-commercial environments.

This cycle brings low-impact cardio to your facility with a compact frame that makes the most of your space.

Dual-position handlebars and an ergonomic seat make every ride comfortable.

The seat quickly adjusts to fit users of all heights, while stepthrough design, self-balancing pedals and low-watt starting resistance make it easy to get a low-impact workout

A three-piece crank with forged arms reduces service time.