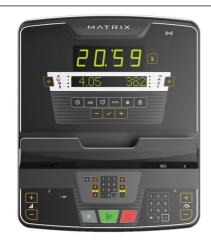

**Group Training LED** - large easy to read LED screen with features to assist with group exercise classes

**Premium LED** - featuring an 8,000 pixel multi-colour LED screen with WiFi connectivity

Touch LCD - full colour, display including Virtual sessions