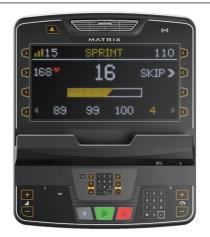

**Group Training LED** - large easy to read LED screen with features to assist with group exercise classes

**Premium LED** - featuring an 8,000 pixel multi-colour LED screen with WiFi connectivity

Touch LCD - full colour, display including Virtual sessions