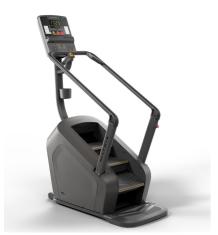

## **Matrix Lifestyle Climbmill**

MXLIFECMXX

## Details

Created for light-commercial use, the Matrix Lifestyle ClimbMill<sup>™</sup> features a compact design that makes it possible to bring climbing workouts to facilities with lower ceilings.

Deep, locking steps and step-positioning software make getting a workout easier.

The unique Sweat Management System protects critical components to extend equipment life, and the oil-free drive system is as durable as it is whisper-quiet.

Smart features like a front access panel and modular components streamline maintenance and minimize downtime.

Features:

- 23 cm / 9" step depth
  14.3 cm / 5.6" step height
  Oil-free ECB modular system with industrial-grade drive chain
- 26.7 cm / 10.5" step-on height
  136 kg / 300 lbs. max weight capacity

The Matrix Lifestyle Climbill is available with a choice of five consoles: