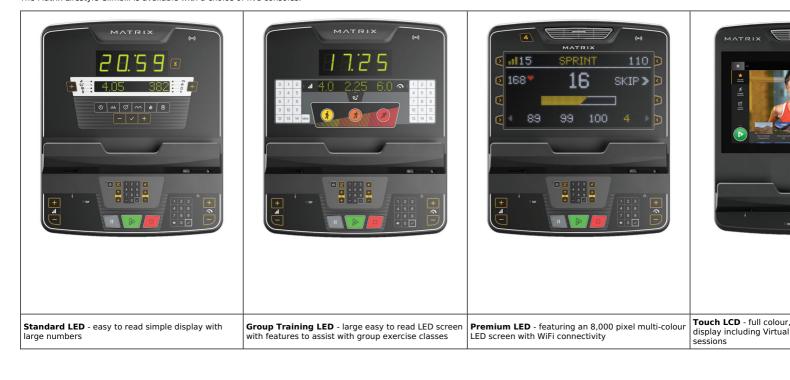

Features:

- 23 cm / 9" step depth
  14.3 cm / 5.6" step height
  Oil-free ECB modular system with industrial-grade drive chain
- 26.7 cm / 10.5" step-on height
  136 kg / 300 lbs. max weight capacity

The Matrix Lifestyle Climbill is available with a choice of five consoles:

Continental Sports Limited. Hill Top Road, Paddock, Huddersfield, West Yorkshire HD1 4SD. Registered in England & Wales No: 00830200. VAT No: 516 3500 76

| Options            | Available Colours                                              |
|--------------------|----------------------------------------------------------------|
| Standard LED       | N/A                                                            |
| Premium LED        | N/A                                                            |
| Group Training LED | N/A                                                            |
| Touch LCD          | N/A                                                            |
| Touch LCD XL       | N/A                                                            |
|                    | Standard LED<br>Premium LED<br>Group Training LED<br>Touch LCD |