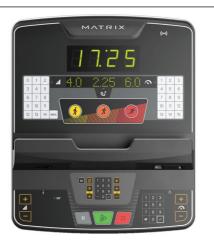

ENDURANCE

Standard LED - easy to read simple display with

Group Training LED - large easy to read LED screen with features to assist with group exercise classes

Premium LED - featuring an 8,000 pixel multi-colour LED screen with WiFi connectivity