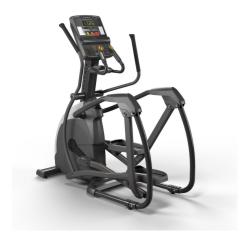

## **Matrix Endurance Elliptical Trainer**

MXENDUSEXX

## **Details**

The durable Matrix Endurance Elliptical is ideal for workouts of any intensity, offering low-impact exercise to members of all kinds.

A patented suspension design minimizes noise and friction, extending product life, while constant rate of acceleration provides an ultra-smooth feel all the way through the ellipse.

Contralateral handlebar action, optimized pedal spacing and oversized pedals make every movement feel natural.

Convenience features include low step-on height, rear entry, contact and telemetric heart rate tracking, a water bottle holder and an accessory

A smart design featuring top-down levelers makes adjustments easier after installation, maintenance and use.

## Features:

- 53 cm / 21" stride length24 cm / 9.5" step-on height
- 182 kg / 400 lbs. max weight capacity
- · Self-powered options

The Matrix Endurance Elliptical Trainer is available with a choice of four consoles: