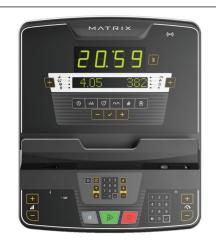

ENDURANCE

Standard LED - easy to read simple display with

Group Training LED - large easy to read LED screen with features to assist with group exercise classes

Premium LED - featuring an 8,000 pixel multi-colour LED screen with WiFi connectivity