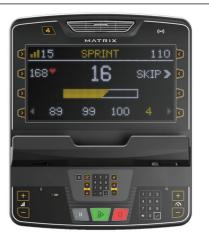

The Matrix Endurance Climbmill is available with a choice of five consoles:

ENDURANCE

Standard LED - easy to read simple display with large numbers

Group Training LED - large easy to read LED screen with features to assist with group exercise classes

**Premium LED** - featuring an 8,000 pixel multi-colour LED screen with WiFi connectivity

Touch LCD - full colour display including Virtual sessions

| SKU        | Options            | Available Colours |
|------------|--------------------|-------------------|
| MXENDUCMSL | Standard LED       | N/A               |
| MXENDUCMPL | Premium LED        | N/A               |
| MXENDUCMGL | Group Training LED | N/A               |
| MXENDUCMTS | Touch LCD          | N/A               |
| MXENDUCMTX | Touch LCD XL       | N/A               |