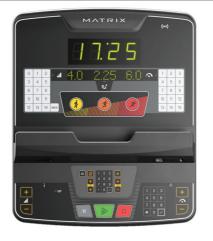

The Matrix Endurance Climbmill is available with a choice of five consoles:

ENDURANCE

Standard LED - easy to read simple display with large numbers

Group Training LED - large easy to read LED screen with features to assist with group exercise classes

**Premium LED** - featuring an 8,000 pixel multi-colour LED screen with WiFi connectivity

Touch LCD - full colour display including Virtual sessions

| SKU        | Options            | Available Colours |
|------------|--------------------|-------------------|
| MXENDUCMSL | Standard LED       | N/A               |
| MXENDUCMPL | Premium LED        | N/A               |
| MXENDUCMGL | Group Training LED | N/A               |
| MXENDUCMTS | Touch LCD          | N/A               |
| MXENDUCMTX | Touch LCD XL       | N/A               |