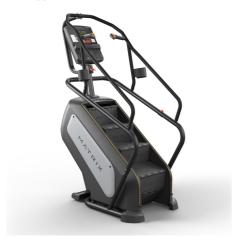

## **Matrix Endurance Climbmill**

MXENDUCMXX

## **Details**

The Matrix Endurance Climbmill is a blend of streamlined design and smooth operation makes it easy for beginners to start climbing and enthusiasts to climb further than ever.

Extra-deep, locking steps and step-positioning software make getting a workout easier, while sculpted ergonomics make every touchpoint more comfortable.

The unique Sweat Management System protects critical components to extend equipment life, and the oil-free drive system is as durable as it is whisper-quiet.

Smart features like side access panels, modular components and an internal service light streamline maintenance and minimize downtime