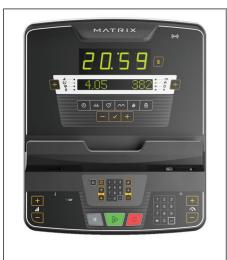

The Matrix Endurance Climbmill is available with a choice of five consoles:

ENDURANCE

Standard LED - easy to read simple display with large numbers

Group Training LED - large easy to read LED screen with features to assist with group exercise classes