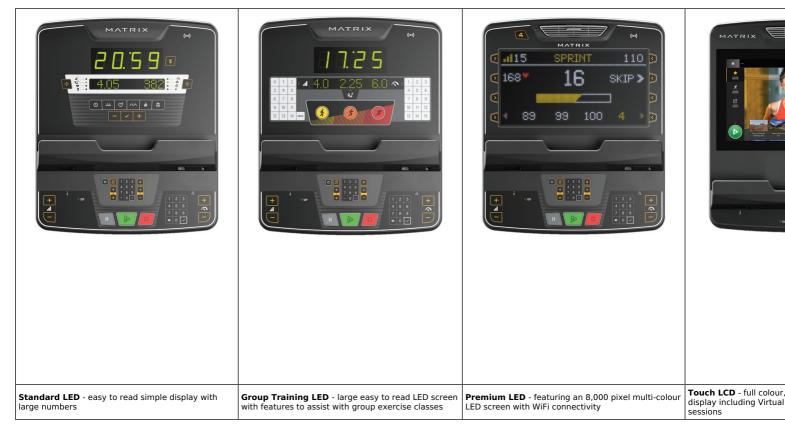

Features:

- 31 cm / 12.2" step range
- 31 cm / 12.2 step range
  182 kg / 400 lbs. max weight capacity
  Self-powered options

The Matrix Endurance Stepper is available with a choice of four consoles:

Continental Sports Limited. Hill Top Road, Paddock, Huddersfield, West Yorkshire HD1 4SD. Registered in England & Wales No: 00830200. VAT No: 516 3500 76

| SKU        | Options            | Available Colours |
|------------|--------------------|-------------------|
| MXENDUSTSL | Standard LED       | N/A               |
| MXENDUSTPL | Premium LED        | N/A               |
| MXENDUSTGL | Group Training LED | N/A               |
| MXENDUSTTS | Touch LCD          | N/A               |
|            |                    |                   |