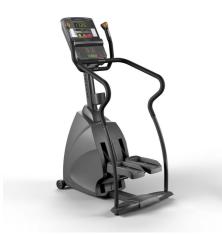

## **Matrix Endurance Stepper**

MXENDUSTXX

## Details

The unique Matrix design features an angled, independent motion that lets members experience the feel of real stair climbing.

Generously sized non-slip pedals give members a secure feel, conveniently placed and responsive controls make adjusting the resistance easy, and a low-maintenance belt drive makes every step smooth and quiet

Features:

- 31 cm / 12.2" step range
- 31 cm / 12.2 step range
  182 kg / 400 lbs. max weight capacity
  Self-powered options

The Matrix Endurance Stepper is available with a choice of four consoles:

Continental Sports Limited. Hill Top Road, Paddock, Huddersfield, West Yorkshire HD1 4SD. Registered in England & Wales No: 00830200. VAT No: 516 3500 76