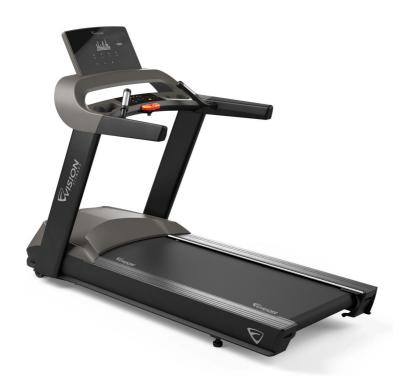

## **Details**

The Vision Fitness advanced T600 / T600E treadmill combines performance, durability and contemporary style to elevate the exercise experience.

A powerful motor and an extra-large running surface accommodate hard workouts, and heavy-duty components stand up to the toughest environments for years.

Available with two console options:

- T600 Standard LED Console A bright white LED console provides easyto-read workout feedback to keep users on track for their goals
- T600E Entertainment Series Console large touchscreen console elevates the experience with popular apps, exclusive workout programs and streaming entertainment