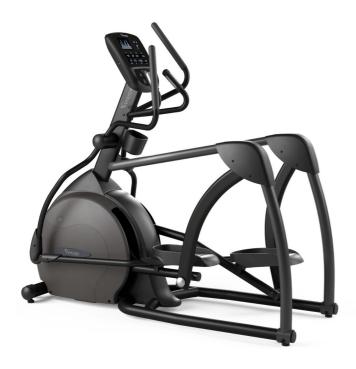

## **Vision Fitness Suspension Elliptical Trainer**

MXVISS600

## **Details**

The low-maintenance suspension design of the Vision Fitness S60 provides a whisper-quiet, natural exercise experience that protects the user's joints while engaging the whole body.

Refined ergonomic details and an easily accessible design make it easy for anyone to get started and have a comfortable workout.

A heavy-gauge welded steel frame provides excellent stability during intense workouts and durability that withstands years.

Available with two console options:

- S60 **Standard LED Console** A bright white LED console provides easy-to-read workout feedback to keep users on track for their goals
- S600E **Entertainment Series Console** large touchscreen console elevates the experience with popular apps, exclusive workout programs and streaming entertainment