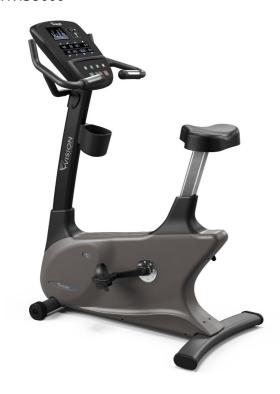

## **Details**

The classic upright design of the Vision Fitness Upright Cycle gives indoor cycling enthusiasts everything they need for a pulse-pounding ride.

Multi-position handlebars make it easy to shift riding positions, and the comfortably contoured seat easily adjusts to give users of all sizes an ideal fit.

The unique design of the handlebars provides multiple comfortable grips as riders move through different phases of their workout.

Self-balancing pedals with easily adjustable straps make it easy for anyone to strap in and go.