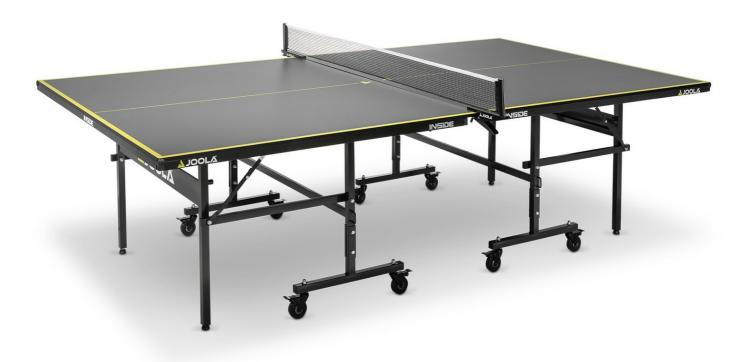

## **Details**

The JOOLA INSIDE J15 table tennis table is the optimal choice for hobby table tennis with a fashionable modern look. The 15mm thick table surface guarantees an even ball bounce and enables controlled and exciting rallies.

With two separate, foldable halves, the table tennis table can also be easily maneuvered into solo play mode.

The JOOLA INSIDE J15 has a double anti-tip device and height-adjustable feet that ensure a level playing surface. Lockable 3-inch castors give the plate additional security, stability and mobility.

The table is delivered 95% pre-assembled and can therefore be set up in just 15 minutes. A table tennis net and post set with an easy to attach clamp is included

• Weatherproof: No

• Double anti-tip device: Yes