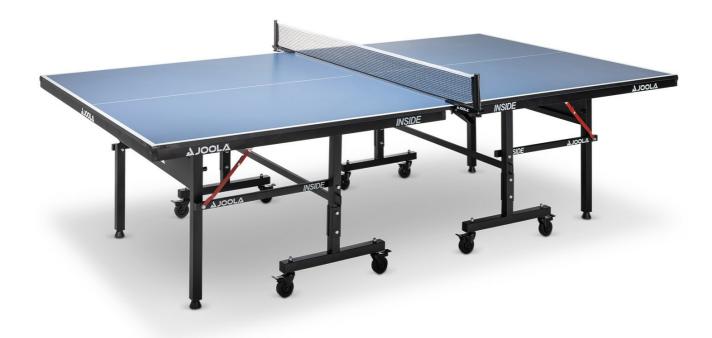

## **Details**

The JOOLA INSIDE 18 is the ideal table tennis table for all hobby players and also suitable for club and school sports. In particular, the high quality workmanship in connection with the excellent playing characteristics made this table tennis table a best seller.

The 18mm thick table surface ensures that the ball bounces off evenly and is the basis for controlled and exciting rallies.

With two separate, foldable halves, the table tennis table can also be easily maneuvered into solo play mode. The JOOLA INSIDE 18 has a double anti-tip device and height-adjustable feet to guarantee a level playing surface.

The table is delivered 95% pre-assembled and can therefore be set up in just 15 minutes.

• Weatherproof: No

• Double anti-tip device: Yes

Surface height: 18mm

• Storage dimensions: 161 x 64 x 158cm

• Weight (in kg): 93