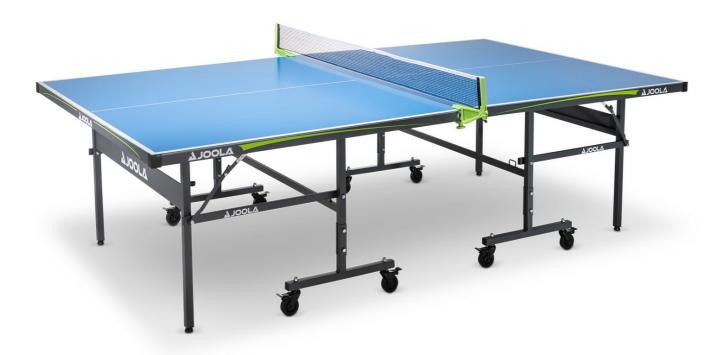

## JOOLA - Rally TL Outdoor table tennis table

## **Details**

The JOOLA OUTDOOR RALLY Table Tennis Table is a high-quality table tennis table designed specifically to withstand outdoor use all year round and in all-weather conditions and terrains.

The JOOLA OUTDOOR RALLY TL comes with an easy-to-install weatherproof net set with adjustable posts and the table only requires 15 minutes to assemble.

## Features:

- Weatherproof
- · Double anti-tip device
- 6mm table top
- 65kg total weight

PLEASE NOTE: This table is supplied with a net and post set