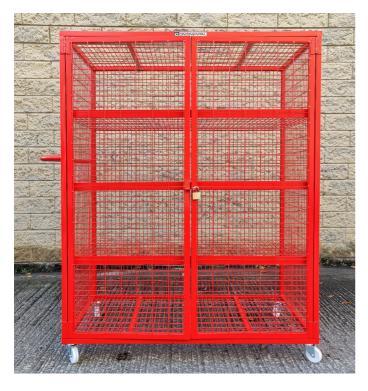

## Equipment storage / ball cabinet

## **Details**

This lockable storage cabinet is ideal for the tidy and secure storage of a range of sports hall balls. Easily holds 100 balls of mixed type and sizes - including up to 60 full size footballs.

## Features:

- Large storage space 1500mm high x 665mm wide x 1250mm long
- Overall dimensions 1595mm high (including castors) x 665mm wide x 1375mm long (including handle)
- Four robust internal shelves to separate the cabinet into sections
- A robust handle and four swivel castors for easy manouverability
- Constructed from premium quality tubular steel and heavy guage mesh for durability and strength.
- Epoxy powder coated (in red as standard) for scratch resistance and durability
- Lockable hasp can be fitted with a padlock for security (padlock not supplied)