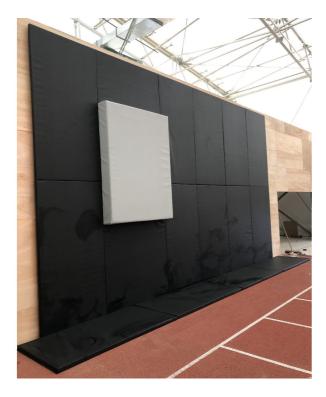

## **Details**

We manufacture and install throws walls for indoor athletics training. These are supplied in accordance with the <u>Sport England design guidance for athletics</u>.

Comprising a layer of impact absorbing and acoustic deadening rubber material bonded to the wall, we provide timber backed dense foam panels with a softer foam thicker target area.

At the base of the wall is additional cushioned matting to allow objects to fall to the ground without damage to the track surface

These walls are designed bespoke to your facility so please contact us to discuss your requirements and for pricing