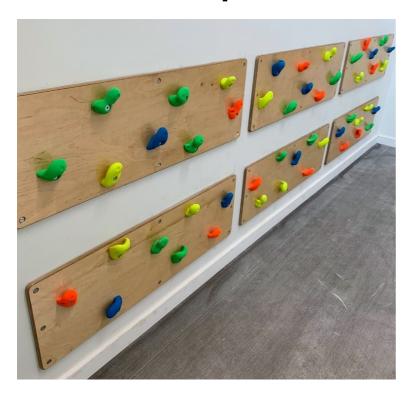

## **Details**

These traverse panels are ideal for use by primary schools and with lacquered timber panels they are for indoor use only

Manufactured from 18mm thick plywood, the panels are supplied as a pack of 6, to provide three top panels and three base panels.

Each panel has 8 junior climbing holds made in a range of shapes and colours - these holds are comfortable for young children's hands.

## The panels measure:

Width: 1,200mmHeight: 400mm

• Overall: With a 100mm gap between them, a set of six creates a wall 3.8m long

## Fixing:

- The bottom panels are fixed so their tops are 600mm above the floor which means a safety surface is not necessary.
- The top panels are mounted so their tops are 1200mm above the floor (or can be lowered to suit smaller children depending on the target age group)