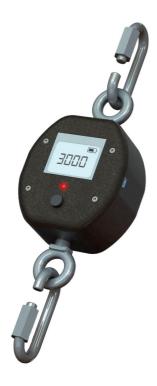

## **Details**

The Spieth TCS - Tension Control system - FIG Certified

The tensioning measuring device prevents tensioned cables on gymnastics apparatus from being adjusted to too low or too high a tension. The digital display clearly shows the tension which no longer has to rely on "feel"

Guarantees the same tension characteristics of an apparatus and is quick to set up for athletes & coaches.

Supplied in a solid plastic case.

Equipped with flashing light and start button

Displays the battery level + and the tension in N.

The device gives the tension in Newton a range from 0 N to 10.000 N with increments of 100.

Each tensioned gymnastics apparatus requires one tensioning measuring device.

The video below shows the method of installation and usage of the Spieth Tension Control Sensor: