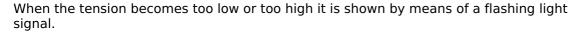

## **Details**

The Spieth TCS - Tension Control system - FIG Certified

The tensioning measuring device prevents tensioned cables on gymnastics apparatus from being adjusted to too low or too high a tension. The digital display clearly shows the tension which no longer has to rely on "feel"

Guarantees the same tension characteristics of an apparatus and is quick to set up for athletes & coaches.

Supplied in a solid plastic case.

Equipped with flashing light and start button

Displays the battery level + and the tension in N.