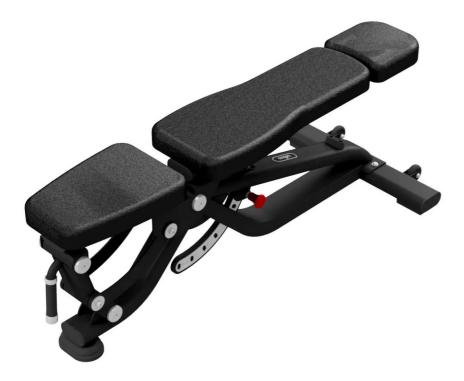

## **Origin Multi-Adjustable Bench**

## **Details**

The multi adjustable weight bench is an essential element in every gym.

The bench provides a solid base to lift from whilst allowing workouts to occur from an incline, decline, or flat position. For bodybuilding, powerlifting or general strength training, this bench has been designed for all exercises.

## Key Features:

- Sleek matte black design gives a premium look to any strength zone
- Red anodised aluminium adjustment knobs for easy identification
- Seat angle can be adjusted from -15° to 90° in 8 increments (incline, decline, and flat positions)
- Transport wheels and rubber feet protect gym flooring
- Extra thick padding with easy-clean surface