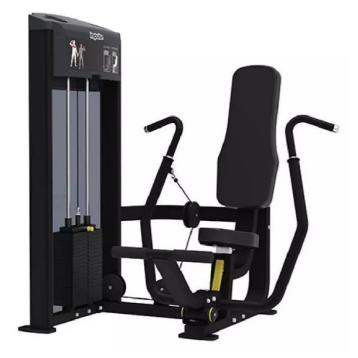

## **Impulse IF93 Chest Press**

## Details

Impulse IF93 Chest Press machine

Single station strength machine for chest and triceps. The assisted foot support allows users to control the weight stack from start to finish during exercise which helps to prevent injuries, while a dual hand grip design and adjustable seating position allows the chest press to accommodate different users types.

The chest press machine is specifically designed for entry level studios and commercial gyms and offers a complete functional package that is easy to maintain.

The specially designed pads have different angles to allow them to suit different users to target muscles with greater effect through a full range of motion.