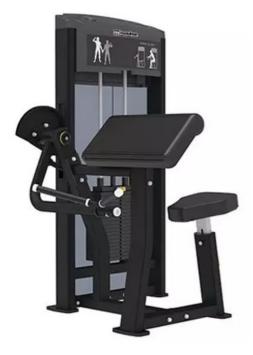

## Details

Impulse IF93 Arm Curl machine

The arm curl is ideal for building biceps. The handlebars have been lengthened to ensure the users arms are shoulder width apart for comfortable use and to help prevent injuries.

This arm curl machine is specifically designed for entry level studios and commercial gyms and offers a complete functional package that is easy to maintain.

The specially designed pads have different angles to allow them to suit different users to target muscles with greater effect through a full range of motion.