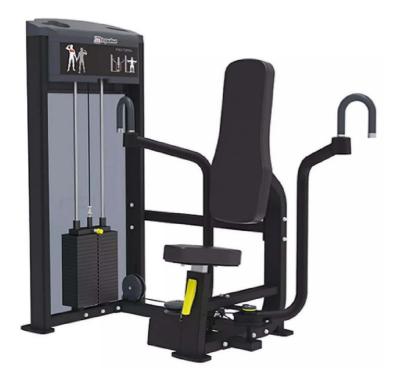

## **Impulse IF93 Pectoral**

## **Details**

Impulse IF93 Pectoral / Pec-dec machine

The pectoral is ideal for chest and triceps.

This pec-dec machine is specifically designed for entry level studios and commercial gyms and offers a complete functional package that is easy to maintain.

The specially designed pads have different angles to allow them to suit different users to target muscles with greater effect through a full range of motion.

**PLEASE NOTE:** This item is delivered flat-packed and requires some self-assembly. Please contact us if you require a cost for installation and commissioning in your facility