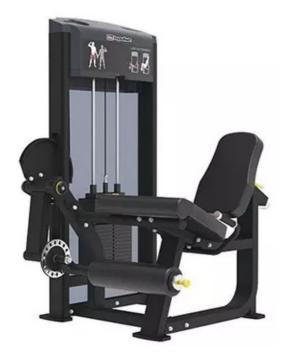

## **Details**

Impulse IF93 Leg Extension machine

The Leg Extension is designed to help users train quadriceps. It features 16 different setting positions making it adaptable for a variety of different users while the tilted back pad eases pressure on the lower back whilst in the seated position.

The leg extension machine is specifically designed for entry level studios and commercial gyms and offers a complete functional package that is easy to maintain.

The specially designed pads have different angles to allow them to suit different users to target muscles with greater effect through a full range of motion.

## **Key Features**

- Focus on developing guad muscles through isolated leg extensions
- · Adjustable back pad and foam rollers to suit different users
- 16 position settings so users can find optimum starting position
- Foam rollers securely lock to keep users safe and reduce injury risk