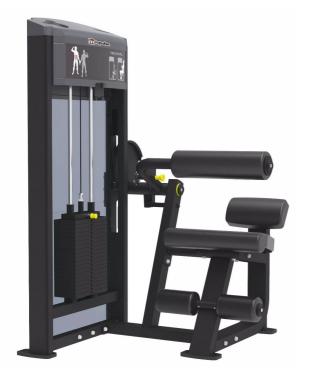

## **Impulse IF93 Ab Machine**

## Details

Impulse IF93 Ab Machine

The Ab Machine is ideal for building abdominal muscles and strengthening hip flexors providing a new way to train abdominal muscles.

This ab machine is specifically designed for entry level studios and commercial gyms and offers a complete functional package that is easy to maintain.

The specially designed pads feature different angles allowing different users to target muscles with greater effect through a full range of motion.

## **Key Features**

- Ergonomic back pad design for comfort
- Adjustable pads to suit all user heights
- Equipped with specially designed cup holder

**PLEASE NOTE:** This item is delivered flat-packed and requires some self-assembly. Please contact us if you require a cost for installation and commissioning in your facility