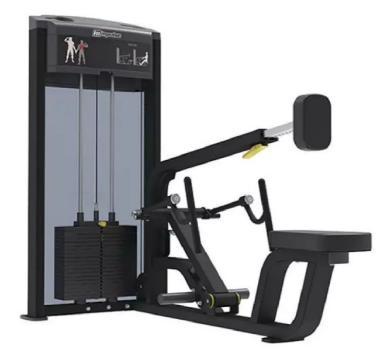

## **Impulse IF93 Seated Row**

## Details

Impulse IF93 Seated Row Machine

The seated row allows users to build bigger latissimus dorsi, biceps and deltoid muscles from a comfortable seated position.

The seated row machine is specifically designed for entry level studios and commercial gyms and offers a complete functional package that is easy to maintain.

The specially designed pads have different angles to allow them to suit different users to target muscles with greater effect through a full range of motion.

**Key Features** 

- Easily work out back, shoulder, and arm muscles
- TPU wrapped pedals for extra foot support
- Can be used with a single arm or in a dual motion
- Adjustable chest pad to suit users of different heights
- Ergonomically designed seat pad provides maximum comfort during training