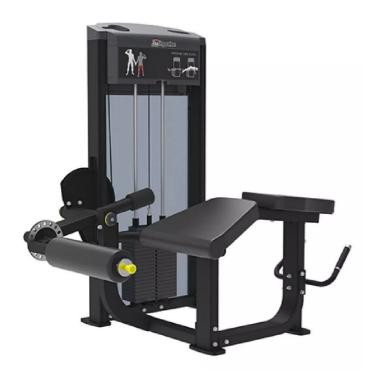

## **Impulse IF93 Prone Leg Curl**

## **Details**

Impulse IF93 Prone Leg Curl machine

The prone leg curl machine allows users to train their calf muscles, hamstrings, and adductors. Users simply select an appropriate weight and adjust the roller pad into a suitable position, then through curling leg muscles can be trained effectively. It features a tilted arm cushion and hip pad which is shaped to provide extra support on the spinal column and helps user to keep the hips stable while in a seated position.