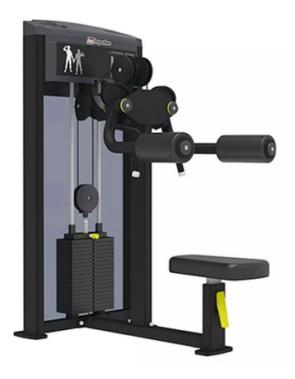

## **Details**

Impulse IF93 Deltoid Raise machine

The deltoid raise is a lateral raise machine that helps users to strengthen the deltoid muscles. User selects an appropriate weight, extend their arms, and rotate the roller pad to effectively train the deltoid muscles. A larger arm roller pad helps to increase the contact area with arms and makes training more comfortable.

The lateral raise machine is specifically designed for entry level studios and commercial gyms and offers a complete functional package that is easy to maintain.

## **Key Features**

- Larger arm roller pad increases contact area with arms and makes training more comfortable
- Adjustable height of the seat is suitable for users of different heights and arm length
- Yellow circle pivot makes it easy to choose the right training position