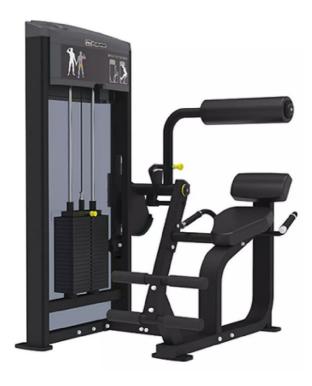

## **Impulse IF93 Back Extension**

## **Details**

Impulse IF93 Back Extension machine

The back extension is designed for developing the middle and lower back muscles. The multi-position footrest provides various ways for the user to target their back muscles while the design of the pad helps to eliminate spine pressure when in use.

The back extension machine is specifically designed for entry level studios and commercial gyms and offers a complete functional package that is easy to maintain.

The specially designed pads have different angles to allow them to suit different users to target muscles with greater effect through a full range of motion.

## **Key Features**

- Multi position footrest
- Designed to eliminate spine pressure when in use
- Adjustable starting positions to suit different users

**PLEASE NOTE:** This item is delivered flat-packed and requires some self-assembly. Please contact us if you require a cost for installation and commissioning in your facility