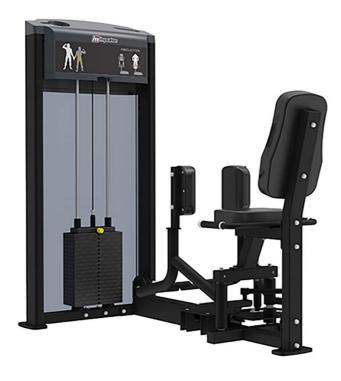

## **Impulse IF93 Outer Thigh**

## **Details**

Impulse IF93 Outer Thigh machine

The outer thigh machine allows users to work out the adductor and abductor muscle groups in leg muscles. Users can effectively work out the inside and outside of thigh by adducting or abducting the two sides of thigh simultaneously after choosing the appropriate weight. An abductor machine is great for strengthening the thighs and glute muscle, are great for complimenting as part of a full lower body workout and this machine is ideal for commercial or studio gym environments.