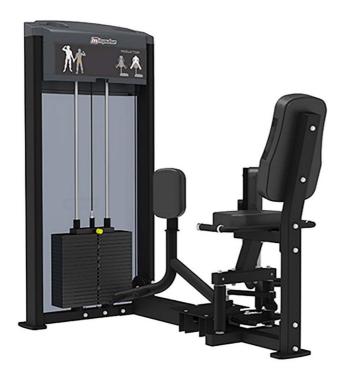

## **Impulse IF93 Inner Thigh**

## **Details**

Impulse IF93 Inner Thigh machine

The inner thigh machine allows users to work out the adductor and abductor muscle groups in leg muscles. Users can effectively work out the inside and outside of thigh by adducting or abducting the two sides of thigh simultaneously after choosing the appropriate weight. An abductor machine is great for strengthening the thighs and glute muscle, are great for complimenting as part of a full lower body workout and this machine is ideal for commercial or studio gym environments.

## **Key Features**

- User-friendly design allows easy entry and exit from the machine
- Weight stack in front of users for privacy purpose
- Easily adjustable starting position offers a wider range of motion
- Pin selection for easy adjustment of weight stack