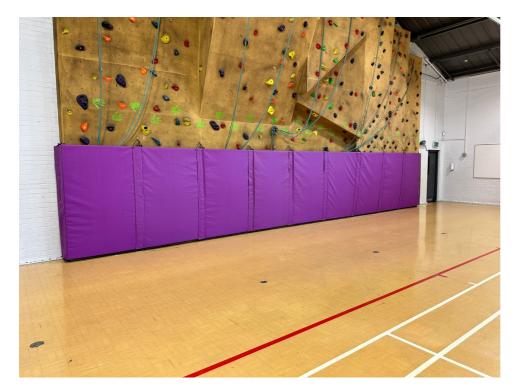

## Details

We manufacture bespoke matting for a wide range of purposes.

Many climbing walls have fold-up runds of mats that link together along the bottom edge. These mats are fixed in various ways, using combinations of VELCRO Fasteners, bungee toggles, eyelets etc. We can manufacture replacements to suit any situation.

We utilise foam to replicate your existing mats if you have them, or if you now want thicker, firmer, softer, larger or any different type of mats we have a solution for you.

Covered in a range of 28 colours of PVC - or even fully digitally printed with logos and graphics - we can provide exactly what you require.