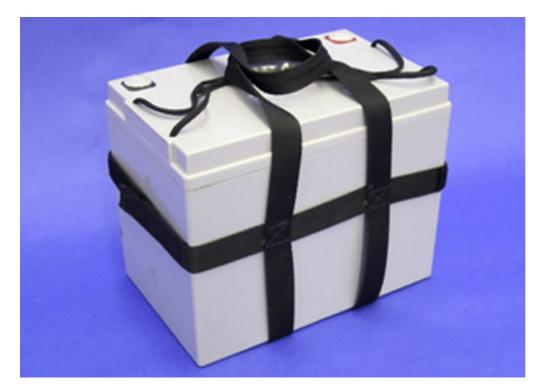

## Details

This 55 Ampere Hour Sealed AGM (Absorbed Glass Mat) Battery is used to power the bowling machine in outdoor settings, or indoors if no plug is available for the mains power supply.

AGM batteries contain only enough liquid to keep the mat wet with the electrolyte and if the battery is broken no free liquid is available to leak out.

No spillage, completely maintenance free and easy to transport safely.

This battery will give up to four hours of machine use before an overnight charge is required using the supplied charger.