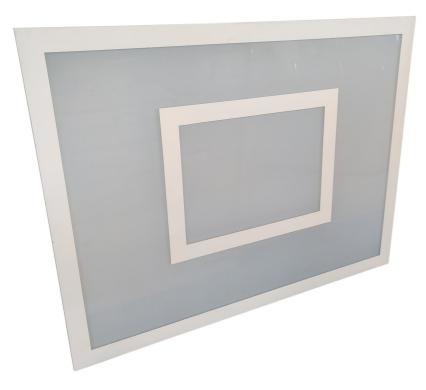

## Details

We manufacture our own basketball backboards in-house.

Practice size boards are made from clear genuine Perspex cast acrylic. We paint in white permanent paint the board lines. The Perspex is clear, but the image shows it with the protective backing film in place that results in the milky colour - this film easily peels off the board once installed.