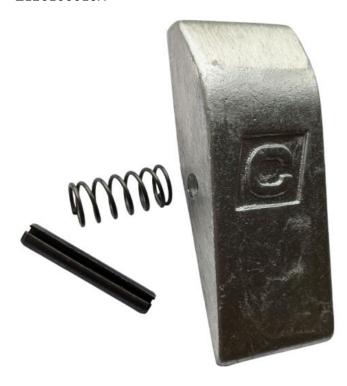

## **Details**

These rocker levers are used on various items of Continental Sports' gymnastics apparatus.

They are supplied with the necessary spring and hinge pin

We make these in two types so please ensure you purchase the correct version:

- WITH a groove in the pin for uneven bars, high bar
- WITHOUT a groove in the pin for pommel horse, vaulting horse

**PLEASE NOTE:** It is essential that you replace the rocker lever with the same type - so please check which type you have and select the correct version before purchasing