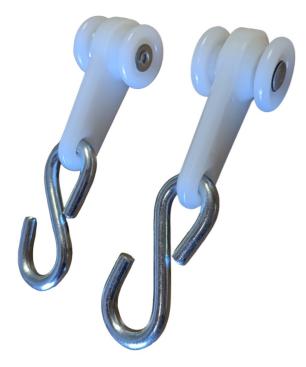

## Details

Our newly designed trackway runners are the result of several years of development.

These runners feature the best attributes of metal trackway runners but with a cost effective injection moulded plastic body

These runners suit are only guaranteed to suit Continental Sports' trackway - they may work in other trackway but we cannot confirm that they will.

We recommend one runner every 450mm of netting for standard weight netting on trackways less than 9m high. For trackways 9m high and above or with heavy curtains such as full height canvas we recommend one runner every 300mm