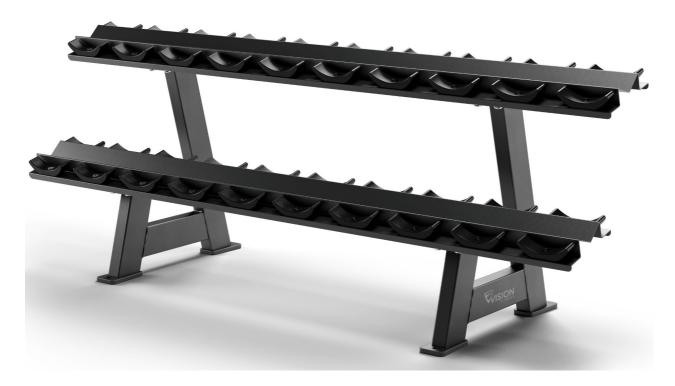

## **Vision Dumbbell Rack**

## **Details**

Make sure your dumbbells are out of the way and easy to access with our stable, ultra-durable dumbbell rack. It stores up to 10 pairs of dumbbells in secure cradles that are angled to make picking up and putting back weights easy and comfortable. It also features the kind of heavy-duty construction and design details that will keep it looking like new for years, even in the busiest fitness facilities.