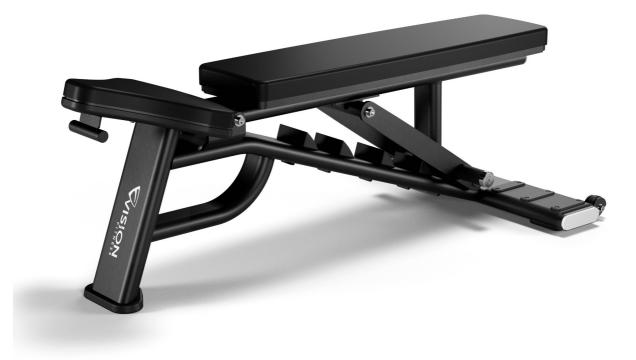

## **Vision Adjustable Bench**

## Details

Serve a wide range of strength training needs focused on major upper-body muscle groups with our ultradurable, six-position adjustable weight bench. It's easy to adjust, easy to transport and provides excellent stability for beginners and seasoned lifters alike. It's also built for the toughest environments, so you can be sure that it will look good and stay in use for years to come.