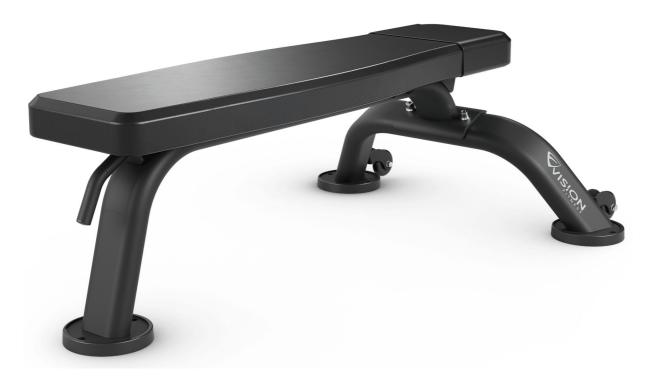

# **Vision Fitness Flat Bench**

## **Details**

Bring our flat bench to your fitness facility to help dedicated strength training enthusiasts take on a wide variety of exercises using free weights. It's been tested to withstand hard use in tough environments, and refined ergonomics keep even the most intense sets comfortable. Best of all, our ultra-stable design is as easy-to-use as it is low-maintenance.

- Molded polyurethane foam pads for comfort
- Wide back pad enhances stability during heavy lifts
- Integrated wheels make it easy to move within facility