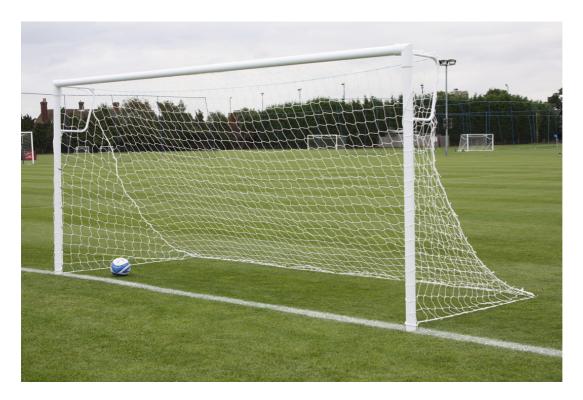

## Super Heavyweight football goals - socketed - 9v9

## **Details**

These 9v9 super heavyweight goals are the ultimate in steel goal posts. Manufactured from heavy gauge material, these posts are designed for durability

## **Specification:**

- Size 4.88m x 2.13m.
- Uprights & crossbars made from 76mm diameter steel.
- 80.9mm internal diameter sockets with internal bar allowing uprights to sit 313mm deep into socket.
- Polyester powder coated white.