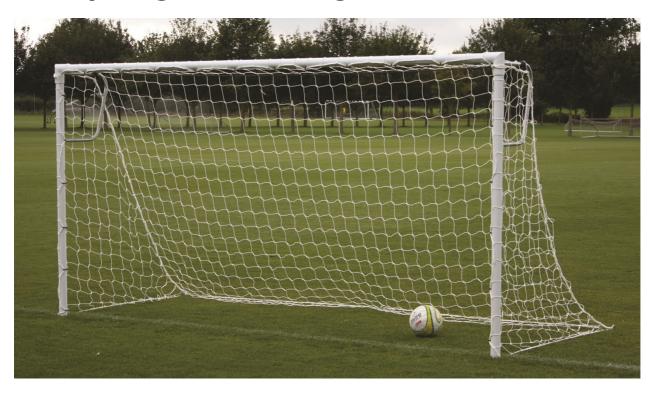

## Heavyweight football goals - socketed - 16'x6'

## **Details**

Entry level 16'x6' (4.88m x 1.83m) Socketed Steel Football Goals ideally suited for school and junior club use.

Unique hexagonal rivet fixing provides 12mm of thread to prevent cross threading and gives a secure fixing.

## **Specification:**

- Size 16'x6' (4.88m x 1.83m)
- Uprights & crossbars made from 60mm diameter steel.
- Sockets with 65.9mm internal diameter with internal bar allowing uprights to sit 310mm deep into socket.
- Polyester powder coated white.
- Complete with 2.5mm polypropylene 16'x6' nets
- Complete with two pairs of tubular steel "Continental" net support brackets