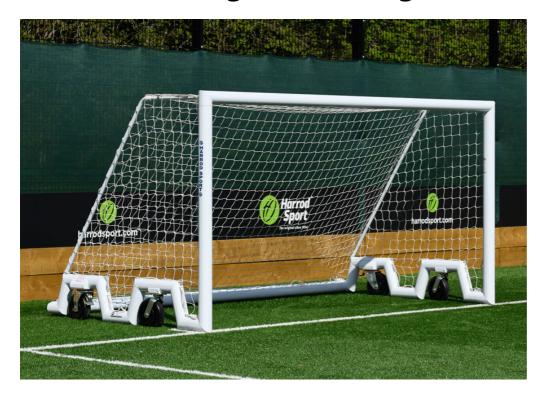

## Details

This unique training goal is manufactured from the latest 4G aluminium football goal section, with a side frame that contours up and over the wheels mounted in-line with the side frame.

## **Specification:**

- Size 4.88m x 2.13m.
- Sold complete with tailored 4mm net.
- Net supports are manufactured from 31.8mm pre-galvanised steel and then powder coated white for extra corrosion resistance and attractive appearance.
- The wheels are large 260mm diameter cellular swivel wheels for easy manoeuvrability on natural grass or artificial turf pitches.
- The rear wheels are fitted with brakes to help prevent any movement in play.
- Conforms to the latest British and European Standards BS EN 16579

Optional wheel protection pads are available – ideal for goalkeeper training. Manufactured from 25mm chip foam covered with hard wearing PU coated nylon and hook and loop velcro securing straps. The pad covers the wheel and side frame and sits 25mm above the playing surface. Wheels still move freely with the pads fitted.

Sold complete with FPX style extra strength 4mm knotted net with a 100mm mesh for a long lasting durable performance