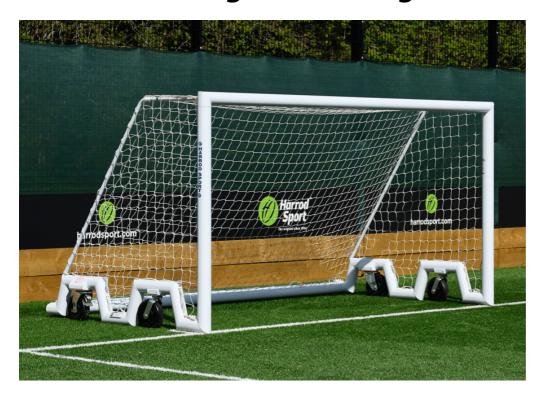

## 4G Swivel Weighted Portagoal - 16'x6'

## **Details**

This unique training goal is manufactured from the latest 4G aluminium football goal section, with a side frame that contours up and over the wheels mounted in-line with the side frame.

## **Specification:**

- Size 16'x8' 4.88m x 1.83m.
- Sold complete with tailored 4mm net.
- Net supports are manufactured from 31.8mm pre-galvanised steel and then powder coated white for extra corrosion resistance and attractive appearance.
- The wheels are large 260mm diameter cellular swivel wheels for easy manoeuvrability on natural grass or artificial turf pitches.
- The rear wheels are fitted with brakes to help prevent any movement in play.
- Conforms to the latest British and European Standards BS EN 16579

Optional wheel protection pads are available – ideal for goalkeeper training. Manufactured from 25mm chip foam covered with hard wearing PU coated nylon and hook and loop velcro securing straps. The pad covers the wheel and side frame and sits 25mm above the playing surface. Wheels still move freely with the pads fitted.