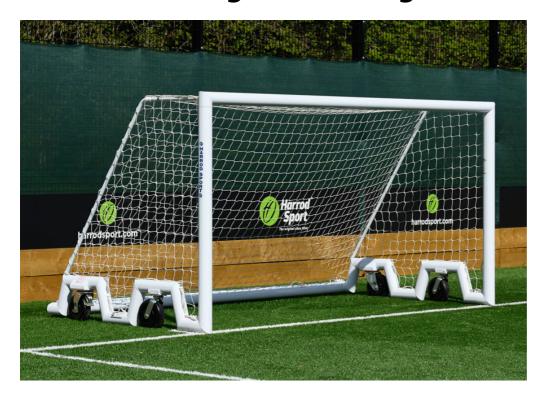

## 4G Swivel Weighted Portagoal - 7v7/5v5

## **Details**

This unique training goal is manufactured from the latest 4G aluminium football goal section, with a side frame that contours up and over the wheels mounted in-line with the side frame.

## **Specification:**

- Size 16'x8' 4.88m x 1.83m.
- Sold complete with tailored 4mm net.
- Net supports are manufactured from 31.8mm pre-galvanised steel and then powder coated white for extra corrosion resistance and attractive appearance.
- The wheels are large 260mm diameter cellular swivel wheels for easy manoeuvrability on natural grass or artificial turf pitches.
- The rear wheels are fitted with brakes to help prevent any movement in play.
- Conforms to the latest British and European Standards BS EN 16579