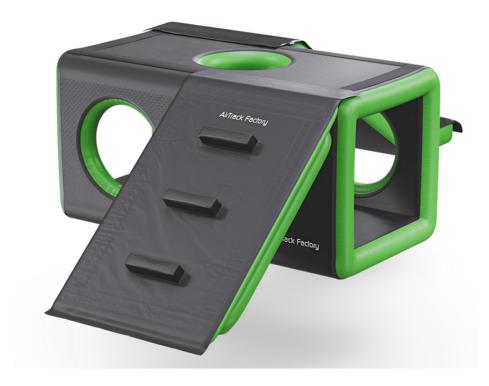

## AirMove 'n' Groove - Set 1

## **Details**

Perfect for smaller spaces, the AirMove 'n' Groove SET 1 covers approximately 4m2 of space

Big fun in a compact design this set is ideal for up to 6 children to jump, crawl and explore.

With tunnels, small slides and interactive elements, SET 1 provides the perfect introduction to active inflatable play.

Whether for a small indoor play area, day care or birthday party this set brings energy and excitement to any space.

**PLEASE NOTE:** When used in an indoor play area where a trainer or teacher is not coninuously present, these items should be used on a cushioned floor such as an area of our Tribond carpet surface matting.