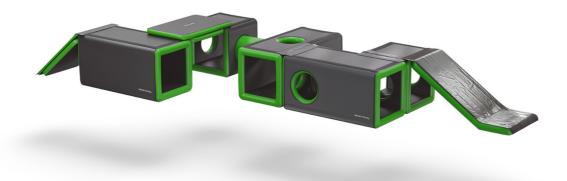

## **Details**

More Space, More Fun the AirMove 'n' Groove SET 3 covers approximately 47m2 of space

For those looking for an even bigger play experience SET 3 is the perfect choice. Providing additional elements with even more tunnels, bridges, slides and play zones for non-stop action.

With tunnels, slides and climbing elements, SET 3 provides plenty of room for movement, teamwork and creative play

Its modular design allows flexible layouts making every arrangement feel like a brand new adventure. This SET 3 is ideal for play centres, schools, gyms, PE spaces and community events.