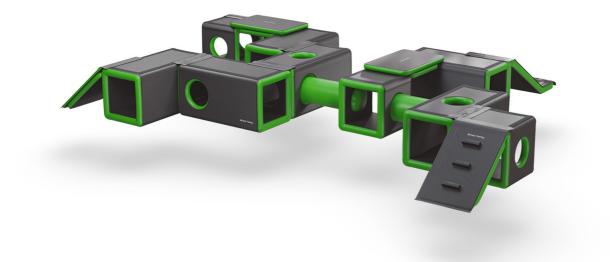

## **Details**

More Space, More Fun the AirMove 'n' Groove SET 4 covers approximately 68m2 of space

The biggest and most dynamic AirMove 'n' Groove play experience, SET 4 is an infaltable playgroud for up to 28 kids offering an expansive and exciting play space with tunnels, bridges, slides, bridges and play zones for non-stop excitement, action and adventure.

With tunnels, slides and climbing elements, SET 4 provides maximum fun and flexibility.

Whether arranged as a giant maze, a long obstacle course, or an open play area, its modular design allows for never-ending possibilities.