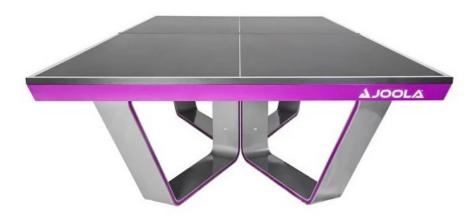

## **JOOLA - Showcourt Horizon**

24\_JT11579

## **Details**

The JOOLA Showcourt Horizon table tennis table is perfect for your showcase showcourt.

The Horizon is the new ITTF approved show court table from JOOLA

The unique design with a silver-colored metal base is an absolute eye-catcher and impresses with its elegance and modern look. The table is available in two colourways:

ITT

• Black surface with purple edge Blue surface with grey edge

The high-quality 25mm MDF surface enables an outstanding ball bounce for professional playing conditions.

The table frame is made of solid wood with small plates under the table legs allow fine adjustment for an absolutely flat playing surface.