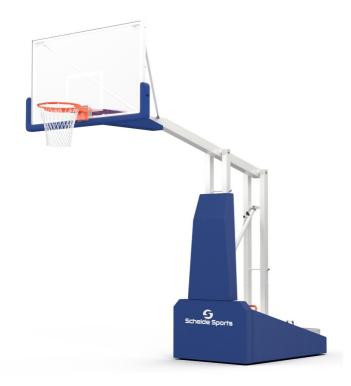

## **Details**

The NEW Schelde Sports EasySAM 225 provides a commercial backstop with a similar professional experience as the full SAM range but at a keener price point.

Full base and frame padding with padding to the upper beam is included

Featuring market leading safety glass laminated matchplay size backboard with bolt on board padding

Including a 180 degree dunk ring and anti-whip net

The SAM 225 provides a projection of 225cm from the front of the unit to the backbaord when in the senior ring height play position - this provides a 1m run-off between the baseline and the front of the padded base unit with a standard 1.2m projection of the board into the court.

The unit requires a floor anchor to ensure no risk of any toppling under extreme dunking to comply with FIBA regulations. This unit is designed for NO MORE THAN ONE PERSON DUNKING ON THE RING AT ONE TIME